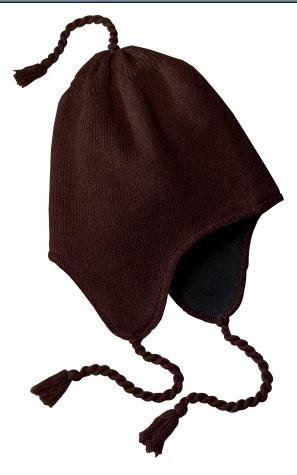

## **Knit Hat With Earflaps**

## **DT604**

\* 80/20 wool/nylon \* 100% polyester fleece lining

| Finished Measurements in Inches   |                 |  |  |  |
|-----------------------------------|-----------------|--|--|--|
| Outside Dimension                 | 11"w x 10.625"h |  |  |  |
| Detachable braiding at both sides | 10"             |  |  |  |
| Detachable braiding at crown      | 7"              |  |  |  |

## **Care Instructions**

Machine wash warm. Do not bleach. Dry flat. Do not Iron. Do not dry clean. Do not dry clean.

| Colors |                 |  |  |  |
|--------|-----------------|--|--|--|
|        | Black           |  |  |  |
|        | Heather Gray    |  |  |  |
|        | Navy            |  |  |  |
|        | Chocolate Brown |  |  |  |
|        | Light Pink      |  |  |  |