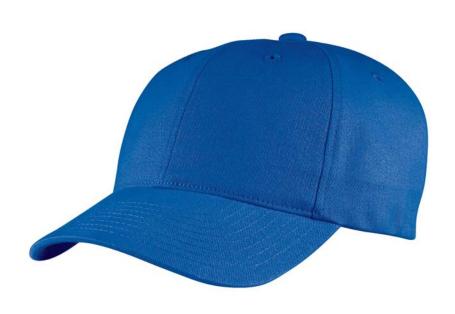

## Portflex® 2nd Generation Structured Cap

## PORT AUTHORITY\*

## C879

\* Fabric 97/3 brushed cotton twill/spandex \* Structure Lightly structured \* Profile Mid \* Panels 6 \* Extras Self-fabric sweatband allows more overall flexibility

| Finished Measurements in Inches |            |            |  |  |  |  |
|---------------------------------|------------|------------|--|--|--|--|
|                                 | S/M        | L/XL       |  |  |  |  |
| Crown Height                    | 6.6"       | 6.7"       |  |  |  |  |
| Inside Circumference            | 21.7-22.4" | 22.8-23.6" |  |  |  |  |
| Bill Length                     | 2.9″       | 2.9″       |  |  |  |  |
| Width of Front Two Panels       | 3.9"       | 4.1"       |  |  |  |  |