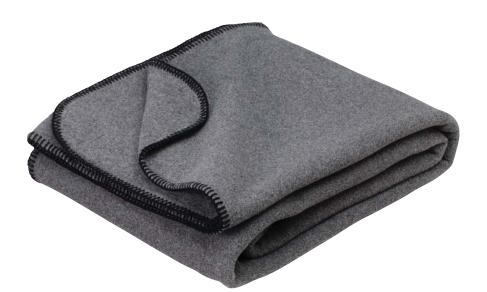

## Stadium Blanket

## BP80

\* 13 oz R-Tek polyester fleece \* Black Stitching on edges

\* Also available with strap or carrying case with handle

| Finished measurements in inches |    |  |  |  |
|---------------------------------|----|--|--|--|
| Width                           | 50 |  |  |  |
| Length                          | 60 |  |  |  |