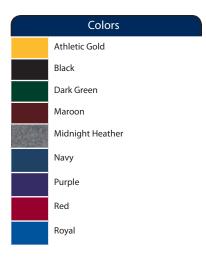

| Color chart |               |               |            |           |               |  |  |
|-------------|---------------|---------------|------------|-----------|---------------|--|--|
| Colors      | Athletic Gold | Black         | Dark Green | Maroon    | Midnight Hthr |  |  |
| Textile PMS | 14-1064TC     | 19-4006TC     | 19-5320TC  | 19-1522TC | NO MATCH      |  |  |
| General PMS | 1235C         | PROCESS BLACK | 5535C      | 504C      | NO MATCH      |  |  |

| Color chart |           |           |           |           |  |  |  |
|-------------|-----------|-----------|-----------|-----------|--|--|--|
| Colors      | Navy      | Purple    | Red       | Royal     |  |  |  |
| Textile PMS | 19-3920TC | 19-3731TC | 19-1656TC | 19-3952TC |  |  |  |
| General PMS | 533C      | 669C      | 202C      | 661C      |  |  |  |