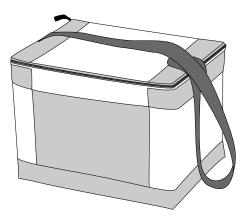

## 12-Pack Cooler

## PORT AUTHORITY\*

## BG89

\* 100% Nylon \* Insulated \* Waterproof \* Space for up to 12 cans \* Web carrying strap \* Front pocket \* Collapsible for easy storage

| Finished Measurements in Inches |                           |  |  |  |
|---------------------------------|---------------------------|--|--|--|
| Outside Dimensions              | L 12" x W 8.75" x H 8.75" |  |  |  |
| Cubic Inches                    | 999                       |  |  |  |
| Ideal areas for decoration      | front pocket              |  |  |  |
| Front Pocket Dimentions         | ions 8.5" X 5.75"         |  |  |  |
| Strap Width                     | 1.25″                     |  |  |  |