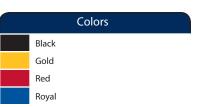

Ideal areas for decoration will vary depending on decorator and type of embellishment.

| Color Chart |               |            |            |            |  |  |
|-------------|---------------|------------|------------|------------|--|--|
| Bag Color   | Black         | Gold       | Red        | Royal      |  |  |
| Textile PMS | 19-4203 TC    | 19-0955 TC | 19-1761 TC | 19-3952 TC |  |  |
| General PMS | Process Black | 7408 C     | 187 C      | 661 C      |  |  |

Please Note: Colors shown are approximate and for reference only. For closest match see PMS colors, or for exact match, returnable samples and grommeted samples are available.