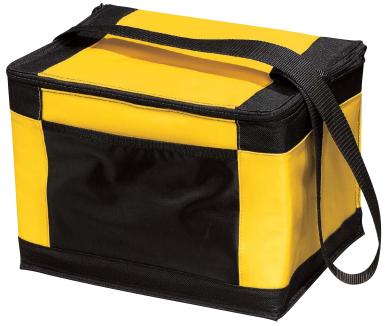

## 12-Pack Cooler

## PORT AUTHORITY\*

## BG89

\* 100% Nylon \* Insulated \* Waterproof \* Space for up to 12 cans \* Web carrying strap \* Front pocket \* Collapsible for easy storage

| Finished Measurements in Inches |                           |  |  |  |
|---------------------------------|---------------------------|--|--|--|
| Outside Dimensions              | L 12" x W 8.75" x H 8.75" |  |  |  |
| Cubic Inches                    | 999                       |  |  |  |
| Ideal areas for decoration      | front pocket              |  |  |  |
| Front Pocket Dimentions         | ions 8.5" X 5.75"         |  |  |  |
| Strap Width                     | 1.25″                     |  |  |  |