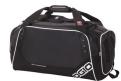

## Contender

Black

Juice

Red

Please Note: Colors shown are approximate and for reference only. For closest match see PMS colors, or for exact match, returnable samples are available.

| Color Chart |             |       |      |      |            |  |
|-------------|-------------|-------|------|------|------------|--|
| Colors      | Black       | Juice | Red  | Navy | True Royal |  |
| PMS         | Process Blk | 167C  | 201C | 432C | 647C       |  |