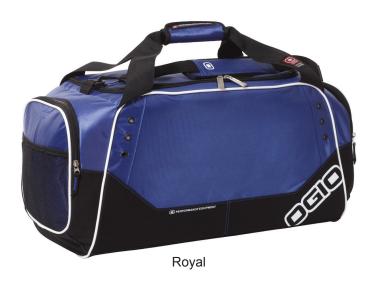

## 112008

- \* Large ventilated U-shaped opening and compartment
- \* Ventilated wet/dry shoe and gear compartment
- \* Interior zippered valuables pocket
- \* Locker hook
- \* Detachable, adjustable and padded shoulder strap with grip stop material
- \* Padded carry handle with ID tag
- \* OGIO logos, hardware and zipper pulls
- \* Reinforced base
- \* Weight: 2.11 lbs./1 kg

| Measurements (in Inches)      |                          |  |  |  |
|-------------------------------|--------------------------|--|--|--|
| Approx. Dimensions            | 12.25"h x 29.5"w x 13"d  |  |  |  |
| Volume in Cubic Inches/Liters | 4,697 cu. in./77L        |  |  |  |
| Material                      | 420 dobby poly/600D poly |  |  |  |