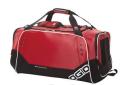

## Contender

Black

Juice

Red

Please Note: Colors shown are approximate and for reference only. For closest match see PMS colors, or for exact match, returnable samples are available.

| Color Chart |             |       |      |      |            |  |
|-------------|-------------|-------|------|------|------------|--|
| Colors      | Black       | Juice | Red  | Navy | True Royal |  |
| PMS         | Process Blk | 167C  | 201C | 432C | 647C       |  |