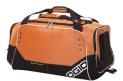

## Contender

Black

Juice

Red

Please Note: Colors shown are approximate and for reference only. For closest match see PMS colors, or for exact match, returnable samples are available.

| Color Chart |             |       |      |      |            |  |
|-------------|-------------|-------|------|------|------------|--|
| Colors      | Black       | Juice | Red  | Navy | True Royal |  |
| PMS         | Process Blk | 167C  | 201C | 432C | 647C       |  |