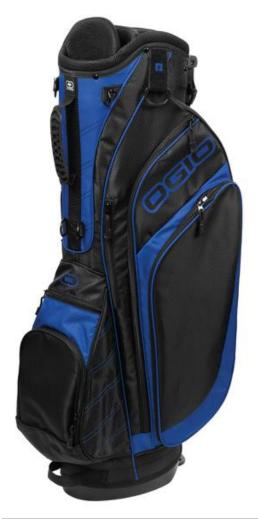

## OGIO® XL (Xtra-Light) Stand Bag 425040

With nothing to weigh it down, this stand bag helps you stay organized on the course.

- 7-way top
- Full-length club dividers
- Fleece-lined valuables pocket
- 4-point double shoulder strap system
- Walking accessible water bottle holster
- Hook and loop glove patch
- Padded back for ventilation
- Rain hood
- Detachable side and ball pockets for easy decoration