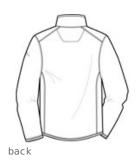

# Eddie Bauer<sup>®</sup> Full-Zip Vertical Fleece Jacket EB222

The ultimate in laid-back comfort and warmth, our Vertical Fleece has a classic corduroy look for texture and character. Contrast reverse coil zippers, chin guard. Contrast tricot binding on open cuffs and hem. Contrast rolled top collar, contrast Eddie Bauer logo embroidered on left sleeve. Made of 100% polyester fleece.