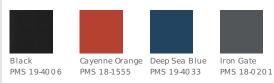

oil zippers, chin guard. Contrast tricot binding on open cuffs and hem. Contrast rolled top collar, contrast Eddie Bauer logo embroidered on left sleeve. Made of 100% polyester fleece.

# **CARE INSTRUCTIONS**

Machine wash cold, wash inside out with like colors. Do not Bleach. Do not iron. Do not dry clean. Tumble dry low.

# Tips For Effectively Screen Printing Polyester Fabrics





#### **HOW TO MEASURE**



### CHEST

With arms down at sides, measure around the upper body, under arms and over the fullest part of the chest.

### SIZE CHART

|       | XS    | S     | Μ     | L     | XL    | 2XL   | 3XL   | 4XL   |
|-------|-------|-------|-------|-------|-------|-------|-------|-------|
| Chest | 32-34 | 35-37 | 38-40 | 41-43 | 44-46 | 48-50 | 52-54 | 55-57 |

## **COLOR INFORMATION**