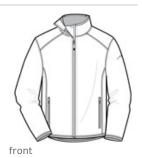

# Eddie Bauer<sup>®</sup> Full-Zip Vertical Fleece Jacket EB222

The ultimate in laid-back comfort and warmth, our Vertical Fleece has a classic corduroy look for texture and character. Contrast reverse coil zippers, chin guard. Contrast tricot binding on open cuffs and hem. Contrast rolled top collar, contrast Eddie Bauer logo embroidered on left sleeve. Made of 100% polyester fleece.