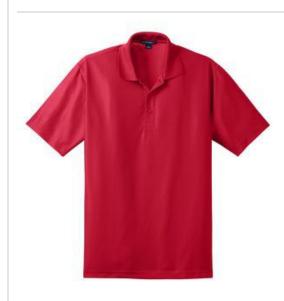

# Port Authority<sup>®</sup> Performance Vertical Pique Polo K512

A super subtle vertical texture adds a bit of interest to this durable pique style. With moisture-wicking performance and a budget-friendly price, you just can't go wrong with this casual essential.

- 5.9-ounce, 100% polyester; White is 7.2 ounces for increased coverage
- Flat knit collar
- 3-button placket
- Open hem sleeves