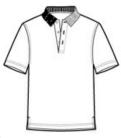

# Port Authority<sup>®</sup> Performance Vertical Pique Polo K512

A super subtle vertical texture adds a bit of interest to this durable pique style. With moisture-wicking performance and a budget-friendly price, you just can't go wrong with this casual essential.

- 5.9-ounce, 100% polyester; White is 7.2 ounces for increased coverage
- Flat knit collar
- 3-button placket
- Open hem sleeves

#### **CARE INSTRUCTIONS**

Machinewash cold w/ like colors, tumble dry medium.

Tips For Effectively Screen Printing Polyester Fabrics

front