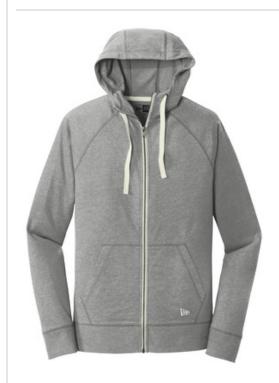

# New Era <sup>®</sup> Sueded Cotton Full-Zip Hoodie. NEA122

This lightweight hoodie has lived-in, sueded softness and vintage appeal.

- 5-ounce, 60/40 sueded ring spun cotton/poly jersey knit, 20 singles
- 3-panel hood
- Zip-through collar
- Heat transfer label for tag-free comfort
- Contrast drawcords (except White)
- Contrast metal zipper
- Front pouch pockets
- Embroidered New Era flag logo on left pocket
- Rib knit cuffs and hem