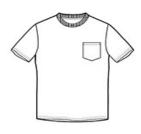

## Gildan Hammer <sup>™</sup> Pocket T-Shirt. H300

• 6-ounce, 100% combed ring spun cotton

90/10 combed ring spun cotton/poly (Sport Grey)

- Seamless non-topstitched 7/8¿ neck
- Taped neck and shoulders
- Tearaway label
- Single-needle left chest pocket
- Double-needle sleeves and hem